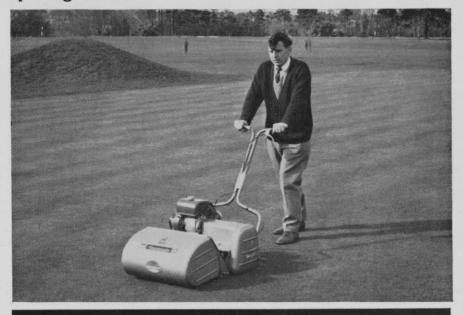

The NEW ten-bladed 20" HAYTER AMBASSADOR PROFESSIONAL, giving 145 cuts per yard, now brings a quality mower at an attractive price to meet the requirements of parks and sportsgrounds.

## SPECIFICATION

The 20-inch cylinder has ten blades, giving 145 cuts per yard. Height selection variable from  $\frac{1}{6}$ " to  $\frac{5}{6}$ ". Bed knife 7/64" thick.

Front roller levelling is achieved by individual fine adjustment on each side of the roller.