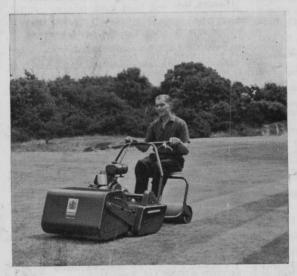

# manoeuvrability plus!

Ransomes 24 in. Ride-on for the perfect grooming of tees and approaches.

Manoeuvrability plus. That's the joy of the Ransomes Twenty-Four. A highly effective differential gear gives you sure-footed cutting and complete control wherever you're mowing. Around trees, bunkers. Specially silenced, powerful 4-stroke engine with recoil starter. Converts to a pedestrian machine in a matter of seconds.