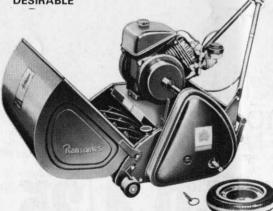

## Large capacity greens mower

TEN-KNIFE CYLINDER OF SUPER STRENGTH IMPACT-RESISTANT STEEL STAYS RAZOR-SHARP—LONGER

WHISPER-QUIET LONG-LIFE ENGINE STARTS FIRST TIME —EVERY TIME POWERED TRANSPORT WHEELS WITH BUILT-IN DIFFERENTIAL SPEEDS UP SITE TO SITE TRANSPORT

**FULL 20" WIDTH OF CUT** 

18" AUTO CERTES ALSO AVAILABLE WHERE NARROWER WIDTH OF CUT IS DESIRABLE

DUAL CONTROL OPERATED FROM THE HANDLES GIVE COMPLETE CONTROL

FULL-WIDTH KICK-STAND TAKES THE MOWER'S WEIGHT WHEN TRANSPORT WHEELS ARE BEING FITTED

BRUSH AND COMB SET, RANSOMES DESIGNED, FITTED BEHIND FRONT ROLLER FOR CONTROLLED TURF GROOMING

OUTRIGGER ROLLS HELP STABILISE MACHINE ON UNDULATING GREENS. SUPPLIED AS EXTRAS. SINGLE-POINT HEIGHT OF CUT AJUSTMENT FROM \(\frac{1}{2}\)" TO \(\frac{3}{4}\)" AT ONLY 1/64" AT A TIME