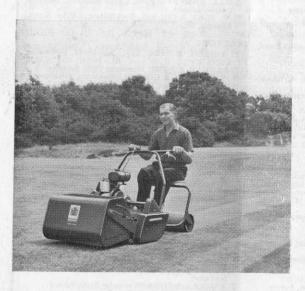

# manoeuvrability plus!

Ransomes Ride-on for the perfect grooming of tees and approaches.

Manoeuvrability plus. That's the joy of the Ransomes Twenty-Four. A highly effective differential gear gives you sure-footed cutting and complete control wherever you're mowing. Around trees. Bunkers. Converts to a pedestrian machine in a matter of seconds.

## LOOK AT THESE BIG ADVANTAGES!

#### SIMPLE ADJUSTMENTS

The engine can be stopped and started, the CUTTING CYLINDER DRIVE disengaged and the height of cut adjusted ALL FROM THE OPERATOR'S SEAT!

#### POWER IN PLENTY

The specially-silenced, powerful 4-stroke engine carries you at an even, steady speed.

### LARGE CAPACITY FUEL TANK

Holds 4 pints, sufficient for approximately 3\frac{3}{4} hours uninterrupted cutting under normal conditions with operator riding, or over 4\frac{1}{2} hours when machine is pedestrian controlled.

#### EXTRA BIG GRASSBOX

Large capacity and tip-over design ensures less frequent and easier emptying.

#### SUPERB FINISH

The Sheffield steel cutting cylinder has five impact-resistant specially hardened cutters which guarantee that superb Ransomes finish.

Write today for full details of the dependable Twenty-Four or contact your local Ransomes Distributor.