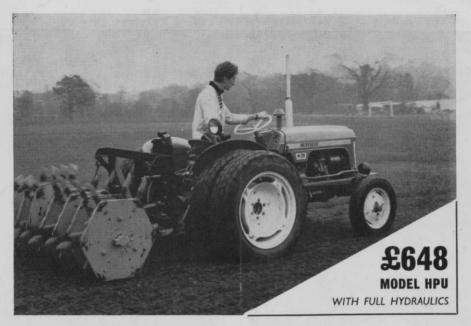

## A CERTAIN WINNER THE NEW NUFFIELD 4/25

- ★ Twenty-five usable H.P.
- Economy in outlay and in running costs.
- ★ Full Hydraulics with capacity for your every need.
- ★ Lightweight to avoid compaction or damage to turf.
- ★ 9 forward gears 3 reverse gears.
- ★ No wheel spin even when mole ploughing.
- ★ FULL HIGHWAY VERSION AVAILABLE.