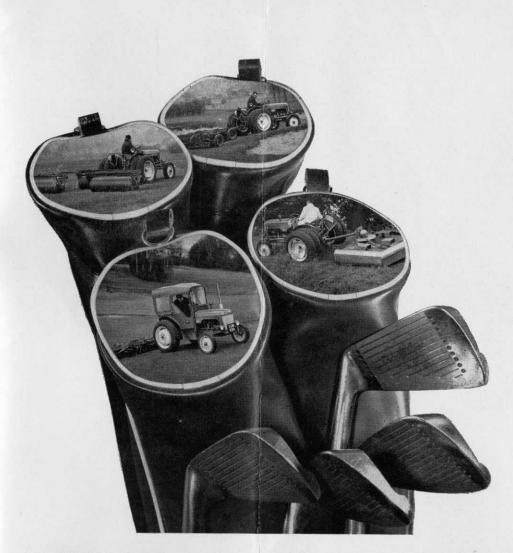

## The BMC Mini Tractor keeps golf courses up to scratch

The Mini is ideal for all golf course maintenance. Light on your grass. Light on your capital costs. Incredibly light on running costs, and so versatile. The Mini makes its mark everywhere except on the grass.

Yes, Mini linkage is designed to take implements for all aspects of turf cultivation.

Now add Mini manoeuvrability and the fluent traction from its sturdy BMC diesel and ninespeed gearbox. Then add every refinement you want — independent hydraulics and 2-speed P.T.O., differential lock, electric lighting, grassland tyres . . . all at mini-cost.

Why burden your budget — and your turf — with anything bigger ? See your BMC Nuffield dealer now for a working demonstration. NOW. Today's budgets make the Mini a must.