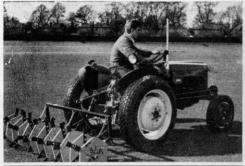

## **BMC MINI TRACTOR**

Scaled down in every way except in the capacity to handle hard work the BMC Mini Tractor is exceptionally versatile. Its light weight is a particular advantage in every phase of turf cultivation. Powered by a BMC 4-cylinder diesel engine and available with hydraulics and power take-off the BMC Mini can be applied also to loading levelling, grading, and a variety of work requiring mechanical, hydraulic or pneumatic power. Ask your BMC/Nuffield dealer to arrange a working demonstration with the BMC Mini Tractor.