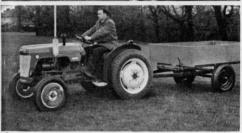

## **BMC MINI TRACTOR**

Scaled down in every way except in the capacity to handle hard work the BMC Mini Tractor is exceptionally versatile. Its light weight is a particular advantage in every phase of turf cultivation. Powered by a BMC 4-cylinder diesel engine and available with hydraulics and power take-off the BMC Mini can be applied also to loading levelling, grading, and a variety of work requiring mechanical, hydraulic or pneumatic power. Ask your BMC/Nuffield dealer to arrange a working demonstration with the BMC Mini Tractor.