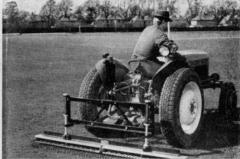

## **BMC MINI TRACTOR**

Scaled down in every way except in the capacity to handle hard work the BMC Mini Tractor is exceptionally versatile. Its light weight is a particular advantage in every phase of turf cultivation. Powered by a BMC 4-cylinder diesel engine and available with hydraulics and power take-off the BMC Mini can be applied also to loading levelling, grading, and a variety of work requiring mechanical, hydraulic or pneumatic power. Ask your BMC/Nuffield dealer to arrange a working demonstration with the BMC Mini Tractor.