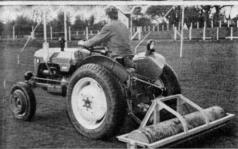

## **BMC MINI TRACTOR**

Scaled down in every way except in the capacity to handle hard work the BMC Mini Tractor is exceptionally versatile. Its light weight is a particular advantage in every phase of turf cultivation. Powered by a BMC 4-cylinder diesel engine and available with hydraulics and power take-off the BMC Mini can be applied also to loading levelling, grading, and a variety of work requiring mechanical, hydraulic or pneumatic power. Ask your BMC/Nuffield dealer to arrange a working demonstration with the BMC Mini Tractor.