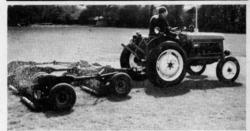

## **BMC MINI TRACTOR**

Scaled down in every way except in the capacity to handle hard work the BMC Mini Tractor is exceptionally versatile. Its light weight is a particular advantage in every phase of turf cultivation. Powered by a BMC 4-cylinder diesel engine and available with hydraulics and power take-off the BMC Mini can be applied also to loading levelling, grading, and a variety of work requiring mechanical, hydraulic or pneumatic power. Ask your BMC/Nuffield dealer to arrange a working demonstration with the BMC Mini Tractor.