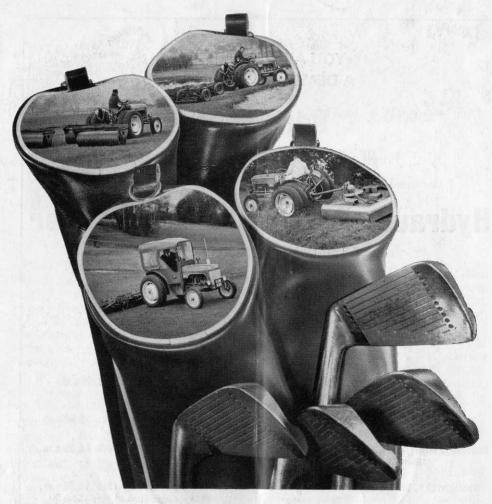

## The BMC Mini Tractor keeps golf courses up to scratch

The Mini is ideal for all golf course maintenance. Light on your grass. Light on your capital costs. Incredibly light on running costs, and so versatile. The Mini makes its mark everywhere — except on the grass.

Yes, Mini linkage is designed to take implements for all aspects of turf cultivation.

Now add Mini manoeuvrability and the fluent traction from its sturdy BMC diesel and ninespeed gearbox. Then add every refinement you want — independent hydraulics and 2-speed P.T.O., differential lock, electric lighting, grassland tyres . . . all at mini-cost.

Why burden your budget — and your turf — with anything bigger? See your BMC Nuffield dealer now for a working demonstration. NOW. Today's budgets make the Mini a must.

## THE TRACTOR TAILORED FOR TODAY BMC MINI LIGHTWEIGHT

H.P.U. Model (diesel) £585. Standard Model (diesel) £512.10.

Backed by BMC Service — Express — Expert — Everywhere.