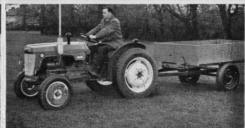

## a lightweight tractor, versatile yet inexpensive

## **BMC MINI TRACTOR**

Scaled down in every way except in the capacity to handle hard work the BMC Mini Tractor is exceptionally versatile. Its light weight is a particular advantage in every phase of turf cultivation. Powered by a BMC 4-cylinder diesel engine and available with hydraulics and power take-off the BMC Mini can be applied also to loading levelling, grading, and a variety of work requiring mechanical, hydraulic or pneumatic power. Ask your BMC/Nuffield dealer to arrange a working demonstration with the BMC Mini Tractor.