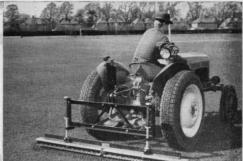

## **BMC MINI TRACTOR**

Scaled down in every way except in the capacity to handle hard work the BMC Mini Tractor is exceptionally versatile. Its light weight is a particular advantage in every phase of turf cultivation. Powered by a BMC 4-cylinder diesel engine and available with hydraulics and power take-off the BMC Mini can be applied also to loading levelling, grading, and a variety of work requiring mechanical, hydraulic or pneumatic power. Ask your BMC/Nuffield dealer to arrange a working demonstration with the BMC Mini Tractor.