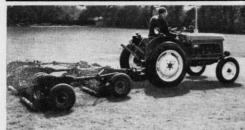

## **BMC MINI TRACTOR**

Scaled down in every way except in the capacity to handle hard work the BMC Mini Tractor is exceptionally versatile. Its light weight is a particular advantage in every phase of turf cultivation. Powered by a BMC 4-cylinder diesel engine and available with hydraulics and power take-off the BMC Mini can be applied also to loading levelling, grading, and a variety of work requiring mechanical, hydraulic or pneumatic power. Ask your BMC/Nuffield dealer to arrange a working demonstration with the BMC Mini Tractor.