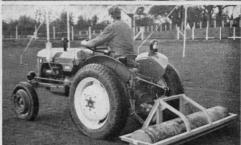

## **BMC MINI TRACTOR**

Scaled down in every way except in the capacity to handle hard work the BMC Mini Tractor is exceptionally versatile. Its light weight is a particular advantage in every phase of turf cultivation. Powered by a BMC 4-cylinder diesel engine and available with hydraulics and power take-off the BMC Mini can be applied also to loading levelling, grading, and a variety of work requiring mechanical, hydraulic or pneumatic power. Ask your BMC/Nuffield dealer to arrange a working demonstration with the BMC Mini Tractor.