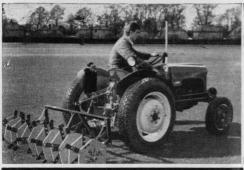

## **BMC MINI TRACTOR**

Scaled down in every way except in the capacity to handle hard work the BMC Mini Tractor is exceptionally versatile. Its light weight is a particular advantage in every phase of turf cultivation. Powered by a BMC 4-cylinder diesel engine and available with hydraulics and power take-off the BMC Mini can be applied also to loading levelling, grading, and a variety of work requiring mechanical, hydraulic or pneumatic power. Ask your BMC/Nuffield dealer to arrange a working demonstration with the BMC Mini Tractor.