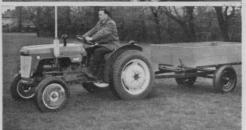

## **BMC MINI TRACTOR**

Scaled down in every way except in the capacity to handle hard work the BMC Mini Tractor is exceptionally versatile. Its light weight is a particular advantage in every phase of turf cultivation. Powered by a BMC 4-cylinder diesel engine and available with hydraulics and power take-off the BMC Mini can be applied also to loading, levelling, grading, and a variety of work requiring mechanical, hydraulic or pneumatic power. Ask your BMC/Nuffield dealer to arrange a working demonstration with the BMC Mini Tractor.