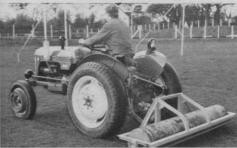

## **BMC MINI TRACTOR**

Scaled down in every way except in the capacity to handle hard work the BMC Mini Tractor is exceptionally versatile. Its light weight is a particular advantage in every phase of turf cultivation. Powered by a BMC 4-cylinder diesel engine and available with hydraulics and power take-off the BMC Mini can be applied also to loading, levelling, grading, and a variety of work requiring mechanical, hydraulic or pneumatic power. Ask your BMC/Nuffield dealer to arrange a working demonstration with the BMC Mini Tractor.