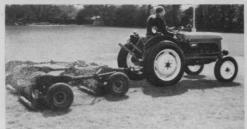

## **BMC MINI TRACTOR**

Scaled down in every way except in the capacity to handle hard work the BMC Mini Tractor is exceptionally versatile. Its light weight is a particular advantage in every phase of turf cultivation. Powered by a BMC 4-cylinder diesel engine and available with hydraulics and power take-off the BMC Mini can be applied also to loading, levelling, grading, and a variety of work requiring mechanical, hydraulic or pneumatic power. Ask your BMC/Nuffield dealer to arrange a working demonstration with the BMC Mini Tractor.