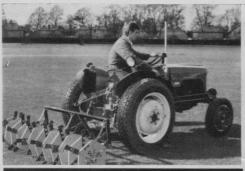

## **BMC MINI TRACTOR**

Scaled down in every way except in the capacity to handle hard work the BMC Mini Tractor is exceptionally versatile. Its light weight is a particular advantage in every phase of turf cultivation. Powered by a BMC 4-cylinder diesel engine and available with hydraulics and power take-off the BMC Mini can be applied also to loading, levelling, grading, and a variety of work requiring mechanical, hydraulic or pneumatic power. Ask your BMC/Nuffield dealer to arrange a working demonstration with the BMC Mini Tractor.