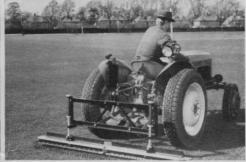

## **BMC MINI TRACTOR**

Scaled down in every way except in the capacity to handle hard work the BMC Mini Tractor is exceptionally versatile. Its light weight is a particular advantage in every phase of turf cultivation. Powered by a BMC 4-cylinder diesel engine and available with hydraulics and power take-off the BMC Mini can be applied also to loading, levelling, grading, and a variety of work requiring mechanical, hydraulic or pneumatic power. Ask your BMC/Nuffield dealer to arrange a working demonstration with the BMC Mini Tractor.