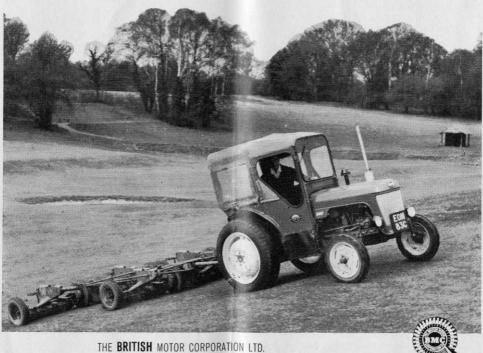

## with that heavy tractor

The BMC Mini Tractor treads lightly on turf, providing traction without ruts. The BMC Mini is low-built and stable on undulating land, it is highly manoeuvrable in confined areas, fully versatile and economical to run. Powered by a BMC diesel engine and available with hydraulics and power take-off, the BMC Mini can be applied to gang mowing, hedge cutting, loading, levelling, grading and a whole variety of P T.O. tasks. Ask your BMC/Nuffield dealer to arrange a working demonstration with the BMC Mini Tractor For better maintenance of parks, sports grounds and golf courses—

## use the BMC MINI LIGHTWEIGHT

H.P U Model £585 Standard Model £512. 10. Backed by BMC Service—Express, Expert, Everywhere.

(Agricultural Sales Division) Longbridge, Birmingham.
Overseas Business: BMC Export Sales Ltd., Birmingham and 41-46 Piccadilly, London W.1