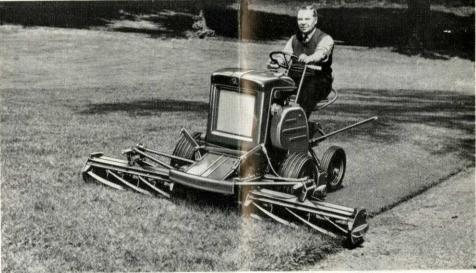

This very high maximum cutting performance plus a remarkably tight turning circle makes the Ransomes Motor Triple outstandingly versatile for small parks or golf courses, sportsgrounds and similar grass areas; anywhere in fact where a great deal of cutting has to be done quickly and efficiently.