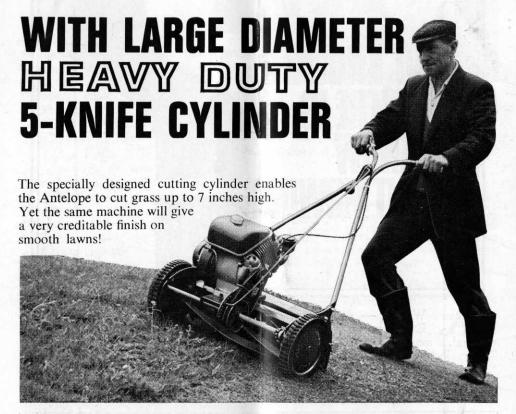

## **CUTTING ON SLOPES**

Wide treaded, non-skid rubber tyred sidewheels give a sure grip on banks and slopes while vulcanised rubber rear rolls, running on self-lubricating bushes, assist in easier handling of the machine.