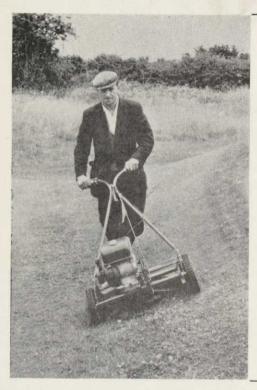

## **Ransomes 20"** ANTELOPE for a cut ABOVE the average

- the 'mow anywhere' machine especially recommended for cutting the surrounds on golf courses.

**RANSOMES ANTELOPE** is a fullydriven, 20-inch cut machine that tackles slopes and level ground with equal efficiency.

The ANTELOPE is especially suitable for cutting the backs of bunkers, yet it will leave a good finish on medium sized lawns.

## LOOK AT THIS SPECIFICATION :-

- \* New powerful B.S.A. 4-stroke engine.
- \* Large diameter five-knife cutting cylinder, running in ball bearings enables the Antelope to cut grass up to 7" high.
- \* V-belt and roller-chain transmission.
- \* Cut adjustable from  $\frac{3}{16}$  to  $1\frac{3}{4}$ .
- \* Cuts  $\frac{1}{2}$  acre to  $\frac{5}{8}$  acre an hour.
- \* Wide-treaded non-skid rubber-tyred sidewheels give sure grip on banks and slopes.
- \* Ransomes guarantee the complete machine, mower and engine.