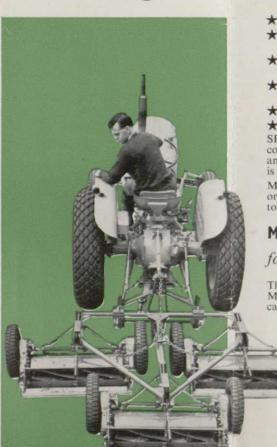

## MOUNTED TRIPLE

for special manoeuvrability.

The machine illustrated is Ransomes Mounted Triple gang mower which can be instantly raised or lowered by

finger-tip control from the tractor seat. Sportcutter or Magna units may be fitted.