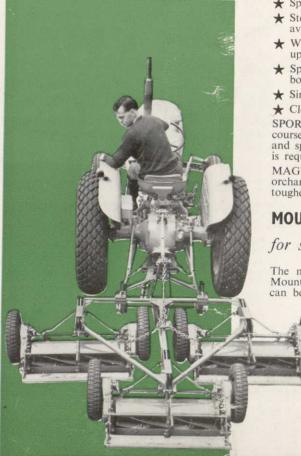

## MOUNTED TRIPLE

for special manoeuvrability.

The machine illustrated is Ransomes Mounted Triple gang mower which can be instantly raised or lowered by

finger-tip control from the tractor seat. Sportcutter or Magna units may be fitted.