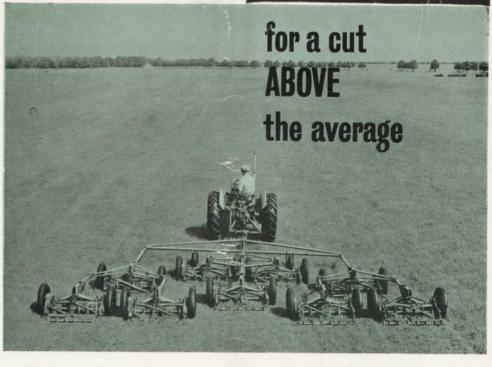

'Sportcutter' and 'Magna' units may be made up into groups of 3, 5, 7 or 9. Pneumatic tyred or steel wheels are optional.

RANSOMES SIMS & JEFFERIES LTD., ORWELL WORKS, IPSWICH