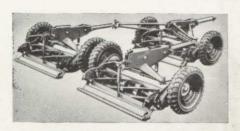

'Sportcutter' and 'Magna' units may be made up into groups of 3, 5, 7 or 9. Pneumatic tyred or steel wheels are optional.

RANSOMES SIMS & JEFFERIES LTD., ORWELL WORKS, IPSWICH