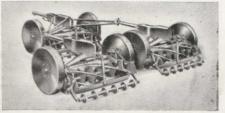

'Sportcutter' and 'Magna' units may be made up into groups of 3, 5, 7 or 9. Pneumatic tyred or steel wheels are optional.

RANSOMES SIMS & JEFFERIES LTD., ORWELL WORKS, IPSWICH