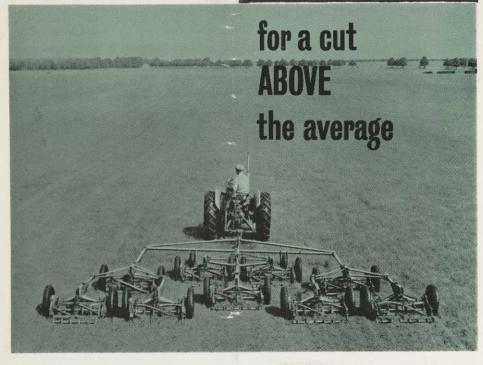

## Ransomes

Ransomes manufacture the world's finest gang mowers for the man who is interested in cutting large areas of grass in the most economical way.

Ransomes 'SPORTCUTTER' and Ransomes 'MAGNA' gang mowers are the same fundamentally but they each incorporate features for two distinctly different functions. The 'Sportcutter' is designed for mowing on golf courses, parks, estates and sports grounds where regular mowing and a rather fine cut is essential.

The 'Magna' is the machine for dealing with very rough areas and is able to stand up to long periods of work under the toughest conditions. 'Magna' is particularly suitable for work on airfields, in orchards, and on pasture-land, dealing with tough grass up to about 8 inches high.

'Sportcutter' and 'Magna' units may be made up into groups of 1, 3, 5, 7 or 9. Pneumatic tyred or steel wheels are optional.

RANSOMES SIMS & JEFFERIES LTD., ORWELL WORKS, IPSWICH