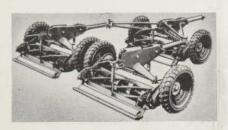

'Sportcutter' and 'Magna' units may be made up into groups of 1, 3, 5, 7 or 9. Pneumatic tyred or steel wheels are optional.

RANSOMES SIMS & JEFFERIES LTD., ORWELL WORKS, IPSWICH