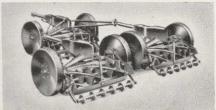

'Sportcutter' and 'Magna' units may be made up into groups of 1, 3, 5, 7 or 9. Pneumatic tyred or steel wheels are optional.

RANSOMES SIMS & JEFFERIES LTD., ORWELL WORKS, IPSWICH