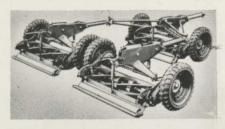

'Sportcutter' and 'Magna' units may be made up into groups of 3, 5, 7 or 9. Pneumatic tyred or steel wheels are optional.

RANSOMES SIMS & JEFFERIES LTD., ORWELL WORKS, IPSWICH