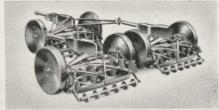

'Sportcutter' and 'Magna' units may be made up into groups of 3, 5, 7 or 9. Pneumatic tyred or steel wheels are optional.

RANSOMES SIMS & JEFFERIES LTD., ORWELL WORKS, IPSWICH