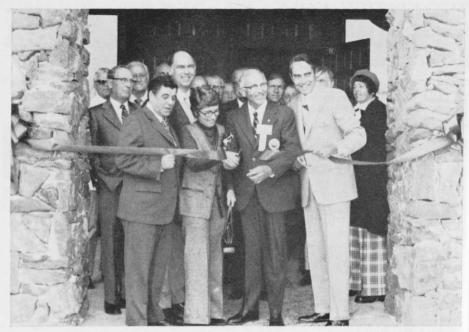

Cutting the ribbon to officially open GCSAA's Headquarters building were Kansas Governor Robert B. Docking, Lawrence Mayor Nancy Hambleton, GCSAA President Clifford A. Wagoner, and U.S. Senator Robert Dole.