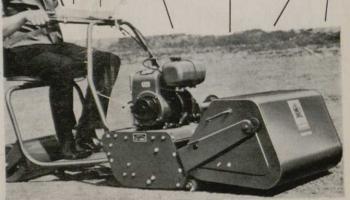

## Ransomes 24" Ride-On

The sure-footed 24" Ride-on makes light work of mowing golf tees and approaches as well as providing that "go-anywhere" manoeuvrability for cutting the awkward areas around the clubhouse.

Write or ring your Ransomes Sales & Service Distributor or RANSOMES SIMS & JEFFERIES LTD., IPSWICH. Tel. 0473 7222. Dual clutches (landroll and cutting cylinder).

> Two part fulldifferential landroll.

> > Electric Starter available.

2,560 sq. yds. per hour (as a ride-on mower).

Average of 4 hours' cutting at one filling.

60 cuts per yard.

Height of cut

4-stroke

Petrol

Engine

RANSOMES

For the operator who likes to walk behind a thoroughbred, the 24" can be converted for pedestrian control in seconds.