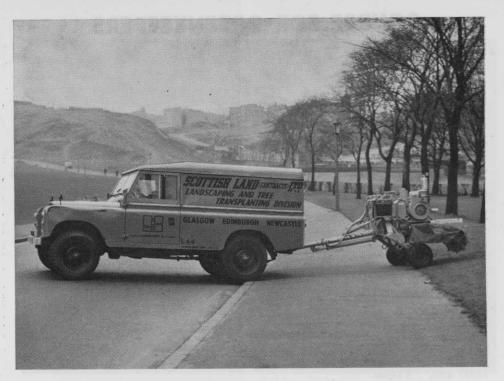

## **NEW MACHINE REMOVES A TREE STUMP IN 15 MINUTES**

A Vermeer Stump Cutter, which can remove a normal tree stump in 15 minutes with the minimum of site disturbance, has come into service with the Landscaping and Tree Transplanting Division of Scottish Land (Contracts) Ltd.

As well as using the machine on sites which are being landscaped, the company is also undertaking tree stump removal from parks, golf courses and sports grounds on a contract basis.

Says Mr George Christie, landscaping

director of Scottish Land: "Tree stumps are not only unsightly but expensive in terms of the extra time involved in cutting grass or cultivating ground around them. Until the Vermeer machine became available their removal was costly, too, because of the site disturbance caused by digging or blasting them out."

The stump cutter, which can be towed by a Landrover, simply grinds the stumps away leaving a neat pile of chippings.