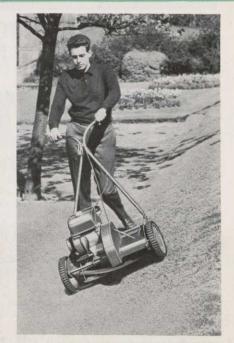

## Greenkeeper

Today's most comprehensive range of quality mowing equipment. Fully guaranteed by Ransomes

RANSOMES 20 in ANTELOPE. A versatile reelcutter that does the work of rotary but leaves a finer finish. Cuts grass of up to 7 inches high. Ideal for cutting banks and slopes as well as the level areas. Self propelled with powerful, easy-starting 4-stroke British engine and 5-knife heavy-duty cutting cylinder.