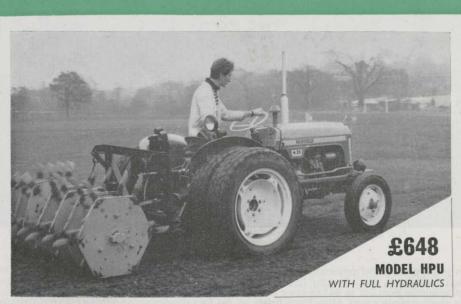

## The British Golf

Greenkeeper

Nuffield 4/25 Tractor with "Sisis" 6ft. heavy duty aerator ref. H.A.6. The Wettest conditions can be overcome by fitting twin rear wheels as shown (rarely necessary).

A CERTAIN WINNER THE NEW

Twenty-five usable H.P. Economy — in outlay — and in running costs. Full Hydraulics — with capacity for your every need. Lightweight to avoid compaction or damage to turf. 9 forward gears — 3 reverse gears. No wheel spin — even more mole ploughing. FULL HIGHWAY VERSION AVAILABLE.

NUFFIELD 4/25 Consult Parkers, Britain's leading specialist distributors of British Leyland Nuffield Tractors for sports areas-

T. PARKER & SONS (MANAGEMENT) LTD.
WORCESTER PARK - SURREY 01-337 7791; 01-337 0861 Ten lines