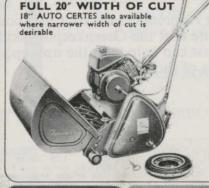

## The British Golf

Greenkeeper

Large greens mower

TEN-KNIFE
CYLINDER OF SUPER:
STRENGTH IMPACTRESISTANT STEEL,
STAYS RAZOR-SHARP
—LONGER

WHISPER-QUIET LONG-LIFE ENGINE STARTS FIRST TIME —EVERYTIME

DUAL CONTROL OPERATED FROM THE HANDLES GIVE COMPLETE CONTROL

capacity

BRUSH AND COMB SET, RANSOMES DESIGNED, FITTED BEHIND FRONT ROLLER FOR CONTROLLED TURF GROOMING

OUTRIGGER ROLLS
HELP STABILISE
MACHINE ON
UNDULATING
GREENS
SUPPLIED AS EXTRAS

POWERED WHEELS WITH BUILT-IN DIFFERENTIAL SPEEDS UP SITE TO SITE TRANSPORT

> FULL WIDTH KICK STAND TAKES THE MOWER'S WEIGHT TRANSPORT WHEELS ARE BEING FITTED

SINGLE POINT HEIGHT OF CUT ADJUSTMENT FROM 1/8" TO 3/4" AT ONLY 1/64' AT A TIME

RANSOMES

RANSOMES SIMS & JEFFERIES LTD, IPSWICH.