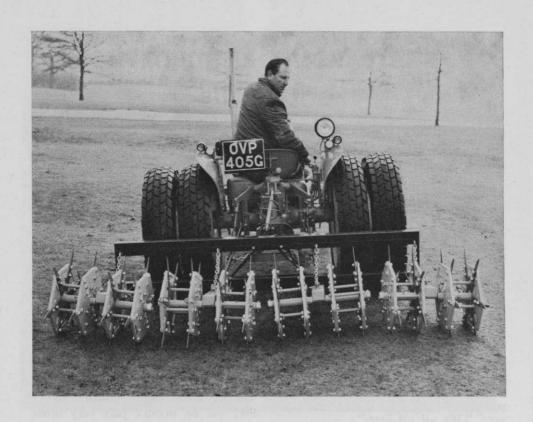

## NEW 8 FT. TRACTOR MOUNTED AERATOR BY SISIS

Sisis equipment (Macclesfield) Limited have introduced an 8 ft. wide general purpose tractor mounted aerator to their range of equipment for sports ground management.

Developed from the Sisis 6 ft. general purpose aerator LA/6 for tractor mounting, the new 8 ft. wide version is to be known as the LA/8.

Designed for the American market, where many tractors are fitted with high-flotation "balloon" tyres thus increasing the overall width, the LA/8 is almost identical to the 6 ft. version, having precisely the same hexagon units which carry the same types of tines. Due to the extra width and weight, however, a wider more robust mounting frame is incorporated.

The LA/8 can now be offered to authorities and club users and offers obvious savings in time and labour.

The price ex works is £209 10s. complete with reversible double-ended tines, type CLD.

Additionally, for existing LA/8 users who may require to extend their present unit, a conversion set of new main frame and 2 ft. unit including tines, complete with drawbar and lifting chain, can be offered at £70 ex works. It is not thought completely satisfactory to mix new and old tines in the same machine and users are recommended to purchase a new complete set of tines with the conversion unit.