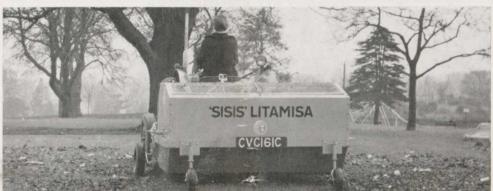

## COLLECTS LEAVES AND LITTER

Simply by hitching the Sisis Litamisa to your tractor's three point linkage one man can brush grass or collect grass cuttings, leaves or rubbish from turf or hard surfaces in 6 ft. wide sweeps.

There's all-the-year-round work to be done by the Litamisa and its self emptying 72 cu. ft. capacity hopper can discharge its load directly onto your compost or rubbish heap without the tractor driver leaving his seat. For quick road travel between sites the Litamisa is raised and locked on via the tractor hydraulics.

THE LITAMISA PAYS FOR ITSELF IN ONE SEASON T. PARKER & SONS (Turf Management) LTD.

Worcester Park · Surrey · Tel: DERwent 7791 · 01-337 0861

For a Complete Service

(10 lines)