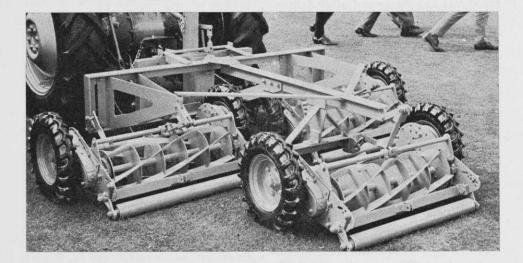

## MOTSPUR PARK SHOW

Distributors and groundsmen, including many foreign visitors, showed great interest in the new Hy-Ranger triple gang mower manufactured by Thomas Green & Sons Ltd., of Leeds, a company in the Hawker Siddeley Group.

Thomas Green, who demonstrated their range of mowers, designed the Hy-Ranger with a universal coupling which can be used with almost all makes of tractor and is operated by the hydraulic linkage controlled without dismounting.