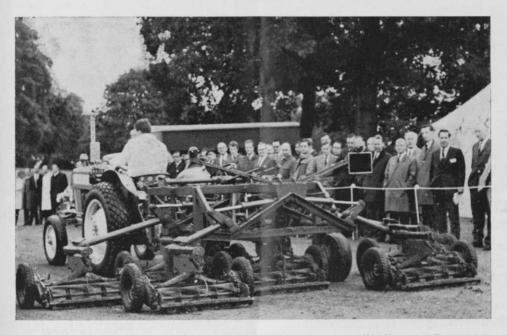

## GRASS MACHINERY DISTRIBUTORS AT IPSWICH

Following a convention at Ipswich for their overseas distributors, Ranosmes have now shown their 1968 range of grass machinery to their U.K. distributors. The party above, from Scotland and the north, are seen viewing the new seven unit gang carrier which is capable of cutting 14 acres an hour at 10 m.p.h.