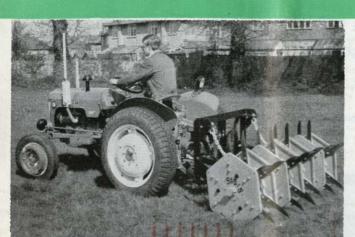

## BMC Mini Tractor with "SISIS" 6 ft. Heavy Duty Aerator Ref. HA6. Indicates the power of the lift.

A FEW STAR FEATURES :

- \* Economy-With Full Hydraulics only £585-Fuel consumption 2 gallons, i.e. 2/9 per full day.
- \* Weight-At Last the lightweight demanded to avoid compaction.
- \* Engine-Purpose designed mini diesel with power to spare.
- \* Hydraulics-With capacity for your every need.
- ★ Gear Box—Choice of 9 Forward, 3 Reverse gears.
- \* Fantastic Adhesion-No wheel spin.

Consult Britain's Leading Specialist Distributors of B.M.C. Mini for all Sports areas.

T. PARKER & SONS (MANAGEMENT) LTD WORCESTER PARK, SURREY

**SPORTICULTURISTS** DERWENT 7791

IT'S HERE! THE GIANT MINI

TRACTOR FROM B.M.C.

PARKER FOR ALL

**GOLF COURSE NEEDS** 