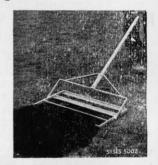

## An indispensable hand tool for all Groundsmen and Greenkeepers . . .

## The "SISIS" TRULUTE has the following uses:

SPREADING Top dressings quickly spread, and finished level.

**LEVELLING** Top dressings are spread so that the hollows are raised to true ground level.

**RUBBING-IN** Dressings are quickly luted into the base of the grass after spreading, also worked into pierced holes after aerating.

SURFACING Hard surfaces of cinder or of shale paths can be readily resurfaced, using cutting side to remove "proud" areas and the smooth side to spread loose and newly applied dressing.

TILTHING Invaluable when levelling seed beds or prior to sowing. After levelling, will produce a fine tilth—without waviness—ideal for reception of seed.