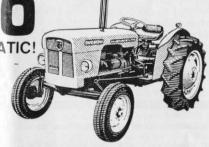

# Get G B B S

## NEW 770

12-Speed SELECTAMATIC!

## Perfect for gang mowing

Sparkling new colours (orchid white, poppy red and chocolate brown), up-to-the-minute styling; increased power; golf course tyres, PLUS SELECTAMATIC—the revolutionary simplest-ever hydraulic control system

## SWITCH TO THE 36 bhp 770

Years ahead in looks and performance