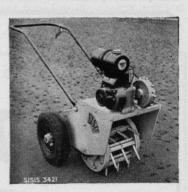

INTERCHANGEABLE TINES For Deep Aeration, Hollow Coring, Round Solid and Taper Slitting.

**PENETRATION** Will give up to 4'' consistent depth of vertical clean hole at 4'' Pitch.

**SPEED** Operates at a reasonable walking speed and is approximately 40 times faster than hand forking—even when hollow tining.

**TRANSPORTED**—under power. Transport wheels are optionally power driven. Powered by a 4-stroke BSA engine.

"SISIS" EQUIPMENT (MACCLESFIELD) LTD MACCLESFIELD, CHESHIRE, ENGLAND Tel: Macclesfield 6363