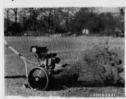

## **Vertical Turf Fibre Cutters**

For many years Professiona Groundsmen have raked and mown grass in an attempt to reduce turf fibre.

The "SISIS ROTORAKE is designed to achieve this the cutting tines rotating **upwards**, sever the unwanted fibre and prostrate growth **below** the surface.

## REMOVE EXCESS FIBRE REDUCE TRAILING WEEDS ELIMINATE SURFACE NAP MAKE MOWING MORE EFFICIENT

The SISIS" ROTORAKE is made in 14" and 20" Models and the Cutting reel is driven with 4-stroke engine.

The SSS AUTO-ROTORAKE is fully motorised both in respect of the fibre cutting reel and the forward overground traverse. A Heavy Duty Machine.

Demonstrations arranged on request.