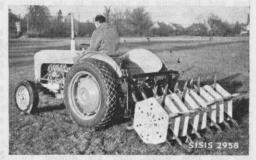

## "S I S I S" TURF MANAGEMENT EQUIPMENT

## FOR SURFACE DRAINAGE AND ROOT FORMATION

Wet Summer-Water-logged Fairways this Winter

Improve Surface Drainage with a "SISIS" Heavy Duty Machine and also obtain Deeper Root Growth. Penetration 6" to 9".

Interchangeable Slitting and Cultivating Tines. Easily handled on Hydraulic Lift

Demonstrations on your ground can be arranged.

Illustrated Brochure LL/F from:

## W. HARGREAVES & CO. LTD.,

HURDSFIELD INDUSTRIAL ESTATE, MACCLESFIELD, CHESHIRE Telephone: Macclesfield 6363