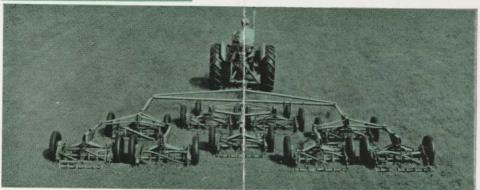

## Greenkeep

Ransomes for a cut ABOVE the average

Ransomes manufacture the world's finest gang mowers for the man who is interested in cutting large areas of grass in the most economical way.

Ransomes 'SPORTCUTTER' and Ransomes 'MAGNA' gang mowers are the same fundamentally but they each incorporate features for two distinctly different functions. The 'Sportcutter' is designed for mowing on golf courses, parks, estates and sports grounds where regular mowing and rather fine cut is essential.

The 'Magna' is the machine for dealing with very rough areas and is able to stand up to long periods of work under the toughest conditions. 'Magna' is particulary suitable for work on airfields, in orchards, and on pasture-land, dealing with tough grass up to about 8 inches high,