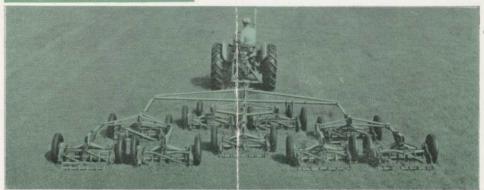

## Greenkeeper

Ransomes

for a cut ABOVE the average

Ransomes manufacture the world's finest gang mowers for the man who is interested in cutting large areas of grass in the most economical way.

Ransomes 'SPORTCUTTER' and Ransomes 'MAGNA' gang mowers are the same fundamentally but they each incorporate features for two distinctly different functions. The 'Sportcutter' is designed for mowing on golf courses, parks, estates and sports grounds where regular mowing and rather fine cut is essential.

The 'Magna' is the machine for dealing with very rough areas and is able to stand up to long periods of work under the toughest conditions. 'Magna' is particulary suitable for work on airfields, in orchards, and on pasture-land, dealing with tough grass up to about 8 inches high.