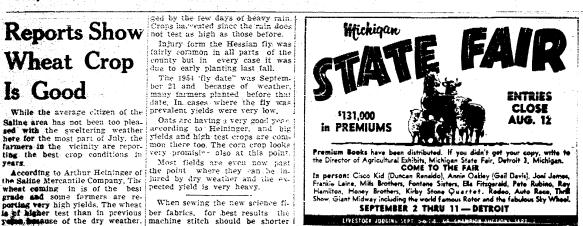

Wheat Crop Is Good Is Good many farmers planted before that date. In cases where the fly was While the average citizen of the prevalent yields were very low. While the average citizen of the prevalent yields were very now. Saline area has not been too plea. Sed with the sweltering weather according to Heininger, and bi-here for the most part of July, the yields and high test crops are con farmers in the vicinity are repor-ting the best crop conditions in very promising also at this point Most fields are even now pas-Most fields are even now pas-there only the best content on the solut. Most fields are even now pas-there only the bast content on the solut.

Bobby Steele, Debra Steele and Theresa Roberts.

 years.
 Most fields are even now past

 According to Arthur Heininger of the Saline Mercantile Company, The wheet coming in is of the best grade and some formers are re-porting very high yields. The wheat
 Most fields are even now past here point where they can be in-lined by dry weather and the ev-pected yield is very heavy.

 When sewing the new science fi-is of higher test than in previous machine stitch should be shorter in Some groops, however, were dama When sewing the new science fi-ber fabrics, for best results the science strong the dry weather.