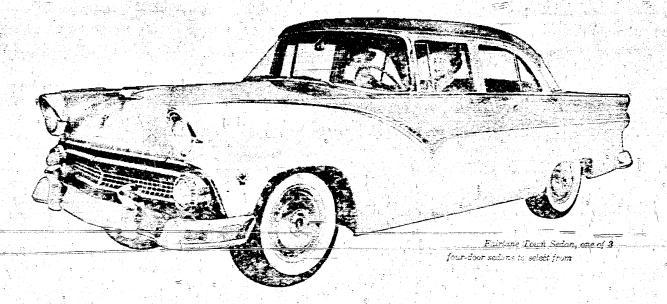

## Automatically your best buy!

Ford's five power assists combine to give you more added convenience and extra driving ease than you can get in any other car in Ford's field!

It's great fun to step into a Ford's rich colorful Laxory Thunderbird-inspired styling.

But, for the ultimate in driving fun and case, you But, for the numers in criving ran and ease, you should try a Ford with Ford's optional power assists; new Speed-Trigger Fordematic, power steering, brakes, windows and seat. Ford brings you the power axists that combine to do the most for you automatically. so you get the most out of your daily driving!

Automatic Driving at its Best

Speed-Trigger Fordomatic Tever is in drive pecition. It's Spear-ingger instances bever is in anner posteron, it is Drive has a new, annumed the body fastomotic in less dead fow gear which lets you start that combines the unsoftness in low, which to intermediate, and then into high-all surper to the versatility of three nutomatically-all while the selector matic forward gears.