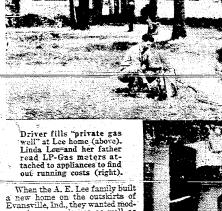

per month (1124 pounds) for antomatic gas heating, air conditioning alone averaged to make the properties and the conditioning, cooking, water heating, refrigeration, clothes drying and incineration.

Cooking on their modern gas range took 8 gallons of fuel, the refrigerator required 17% and the automatic clothes dryer 1% linda.