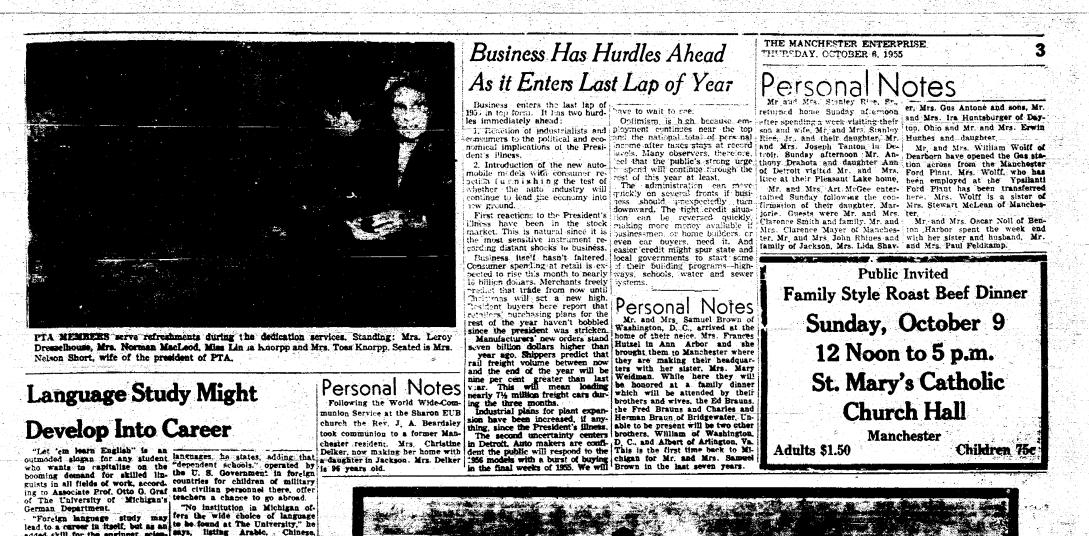

OUR CHILDREN ....

They have returned to school

DRIVE WITH CARE!

nd Mrs. Erwin Ruber. Mr. Steele rence Scheid, Mrs. Wilber Maurer, duced the guests of honor, includ. s Worthy Patron and Mrs. Neuder-is associate Worthy Matron of les M. Knorpp. Mrs. Fred Atkinson, captain; Michigan State University Dr. Less which proceeded the dedication, to which proceeded the dedication, to the American Legioni Chion Sar-ings Bank, The Peoples Bank, Dou-ble A Products, Junior Chamber of Commerce. American Legion Auxiliary and the Softball League heir many gifts to the ne