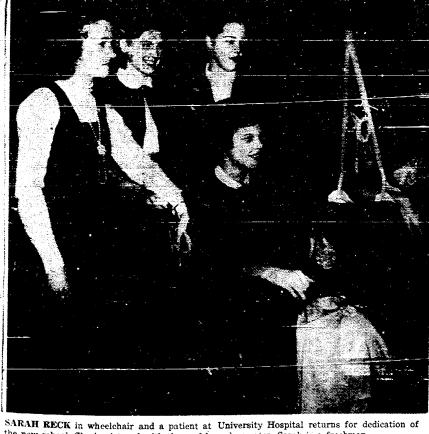

the new school. She is pictured with three of her classmates. Sarah is a freshman.

MANCHESTER

PTA MEMBERS serve refreshments during the dedication services. Standing: Mrs. Leroy Dresselhouse, Mrs. Norman MacLeod, Miss Lin is knorpp and Mrs. Toss Knorpp. Seated is Mrs. Nelson Short, wife of the president of PTA.