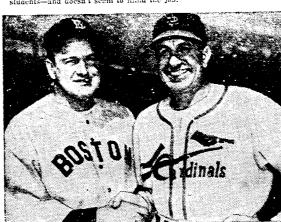

SHAKE HANDS AND GO IN FIGHTING... Joe Cronin, manager of the Boston Red Sox, and Eddie Dyer, manager of the St. Louis Cardinals, right, shake hands before the first game of the 194 world series get under way—and again as it ended. Both managers were proud of their teams, winners in the National and American leagues, and both were popular with their teams as well as the fans who attended the world series at St. Louis and Boston.