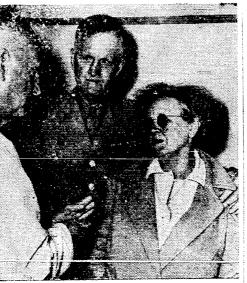

TO BE TOGETHER... Courage and devotion dominating one of the truly great love stories of modern times. Maj. Hans G. Hornbostel. San Francisco, veteran of two wars and the "Bataan death march," is exerting every effort to enter the Leprosarium at Carville, La., so that he can remain at the side of his wife, who contracted the ravaging disease while in a Japanese prison camp. Major Hornbostel, who is not afflicted with leprosy, is shown with his wife at they talk with Dr. J. C. Geiger, chief of San Francisco health department.