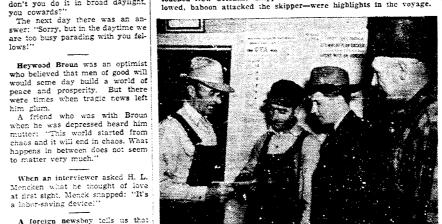

SUREWBALL VOYAGE" ENDS IN SHANGHAI... Crew of the S. S.
Ada Rehan line rail after vessel reached Shanghai. The ship left San
Francisco some months ago, headed for New Oricans. The voyage
lasted eight months and ended in Shanghai without the vessel having
touched New Orleans. Skipper had nervous breakdown mutiny fol-