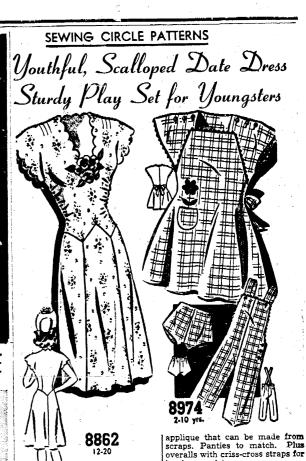

overalls with criss-cross straps for brother or sister.

Pattern No. 8974 is for sizes 2. 2. 4. 5. 6. 8 and 10 years. Size 3, dress. 13 yards of 35 or 39-inch; overalls. 15 yards panties. 5 yard; 2½ yards ric rac for dress, 1 yard ric rac for overalls. Send your order to: Pretty Date Frock FREMININE as can be is this pretty date frock for the young in spirit—scallops edge the flattering neckline and brief sleeves, the simple gored skirt is graceful and flattering. Add a touch of glamour with a bunch of flowers or a handsome clip.

handsome clip.

SEWING CIRCLE PATTERN DEPT. 530 South Wells St. Chicago 7, III. Enclose 25 cents in ceins for each pattern desired.

Pattern No. 8862 comes in sizes 12, 1 16, 18 and 20. Size 14 requires 3% yard of 35 or 39-inch material. Practical Play Set A GAY and practical play set for youngsters of 2 to 10 that's ideal for active summer wear. The dress has buttoned, extended shoulders, square neck and flower