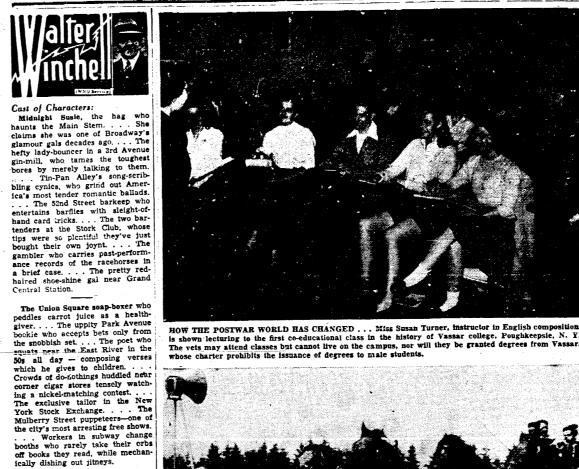

Cast of Characters:

Central Station.

ically dishing out jitneys.

The miscrable matinee idel who

The miscrable matinee idel who totes a torch for a famed actress, usually mobbed by clawtographers.

The peanut stand man whose stand is covered with photos of celebs — autographed!

HOW THE POSTWAR WORLD HAS CHANGED . . . Miss Susan Turner, instructor in English composition, is shown lecturing to the first co-educational class in the history of Vassar college, Poughkeepsie, N. Y. The vets may attend classes but cannot live on the campus, nor will they be granted degrees from Vassar, whose charter prohibits the issuance of degrees to male students.