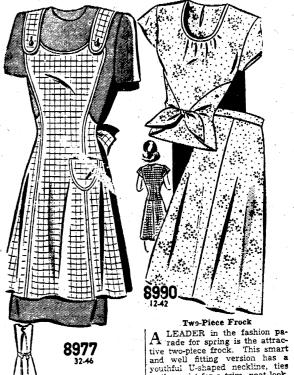

SEWING CIRCLE PATTERNS Cover-All Apron From One Yard A Youthful, Attractive Two-Piecer

Bib Apron

You'll want to make up several of these pretty and practical bib aprons—it just takes one yard of material in the smaller sizes. Choose gay, cheerful fabrics in checks or floral prints. A wonderful gift idea for bazaars and showers.

Pattern No. 8977 comes in sizes 32, 44.

Pattern No. 8977 comes in sizes 32, 44.

Pattern No. 8977 comes in sizes 32, 44.

Pattern No. 8977 comes in sizes 32, 34, 36, 38, 40, 42, 44 and 46. Size 34 takes one yard of 36- or 39-inch material; 214 yards binding to trum.