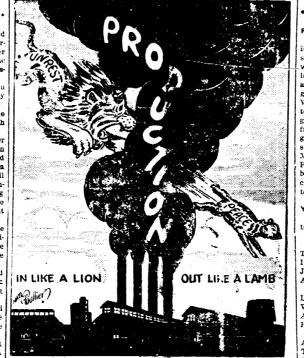

hite lawn, trimmed with Valenciennes lace, and a three-quarters length veil. She carried a bouquet of white roses and Tree bride's sister Miss Elizabeth Hash was her only attendant and was attired in orchid net. Her bouquet was Johanna Hill roses and white freesia.

A reception was held following the ceremony, following which the couple left for a week's motor trip.

Mrs. Parr is a grauate of Michigan State College and is a membar of Kanna Deliver and Mrs. Lorasignment. His wife is expected to join him when he has been a signed to duty.

Mrs. Idea of Michael Mrs. Grawling of a visit method of the service of the signal state College and is a membar of Kanna Deliver.

next meeting will be on March 12 km. t.nr. Mr. and Mrs. Jake Wemlandste, Mr. and Mrs. Wemlandste, Mr.

A HOPE FOR MARCH '46



MANCHESTER HIGH SCHOOL VENTURE

Fifth and Sixth Grades.

The annual Grade Spetling Bee for grades five and six, which is sponsored by the Detroit News.

Will be held in the Civic Auditorlum on Friday afternoon March 15 at 135 p. m. The winner in each grade will be presented with a Webster's Dictionary. A team of ten will be selected from each grade to compete against teams from, the seventh and eightligrades on April 2. On that date a school champion will be selected Miss Edith Kapp and Miss Jane Palmer will act as judges for the bee. Parents and friends of the contestants are cordially invited to be present.

Young Writers' Club
The following poem was written by Joyce Schaible:

Memorial Shelf of the Manchester Township Library is the two volume biography of Abraham Lincoln by Cari Sand