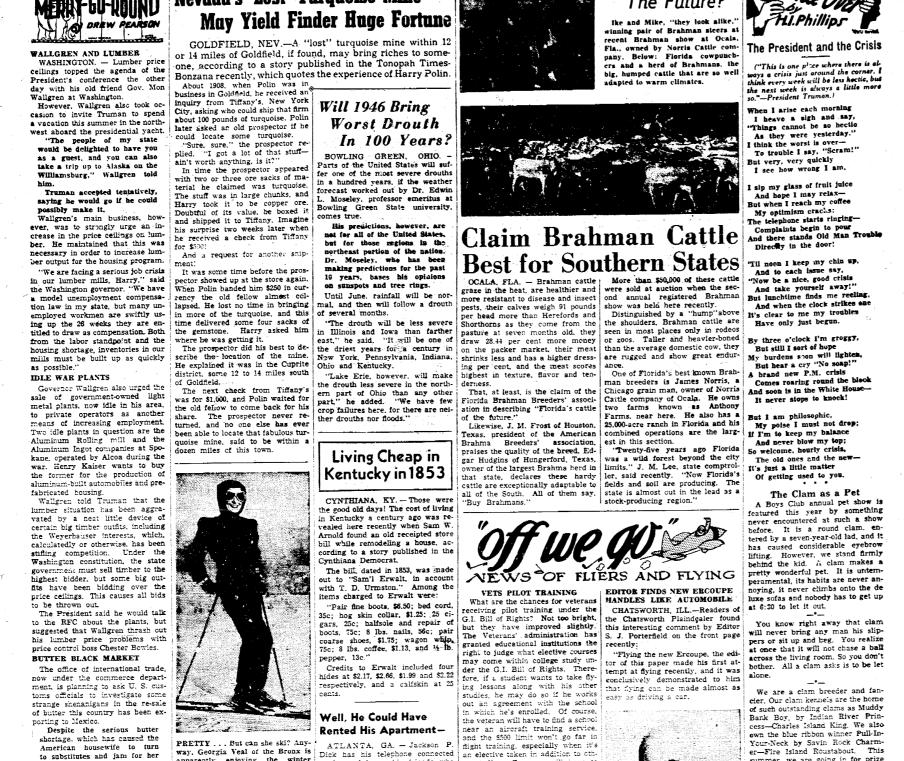

Cattle Of The Future?

The and Mike, "they look alike," winning pair of Brahman steers at recent Brahman show at Ocals, Fla., owned by Norris Cattle company. Below: Florida cowpunchers and a herd of Brahmans, the big, humped cattle that are so well adapted to warm climates.