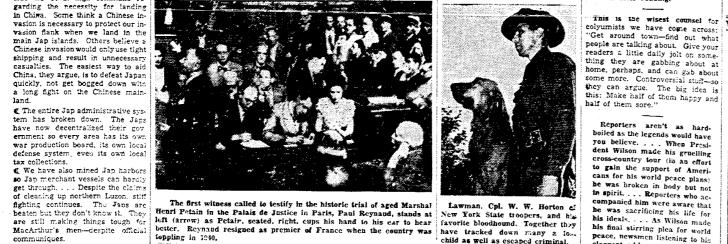

USS Santa Fe, Cruiser With a Record 

 a The Japance reliveds are being torn to pieces by B-29s. Rail junc-traffic can clear through them.
 a model of the second s

beaten but they don't know it. They are still making things tough for MacArthur's men-despite official toppling in 5240.