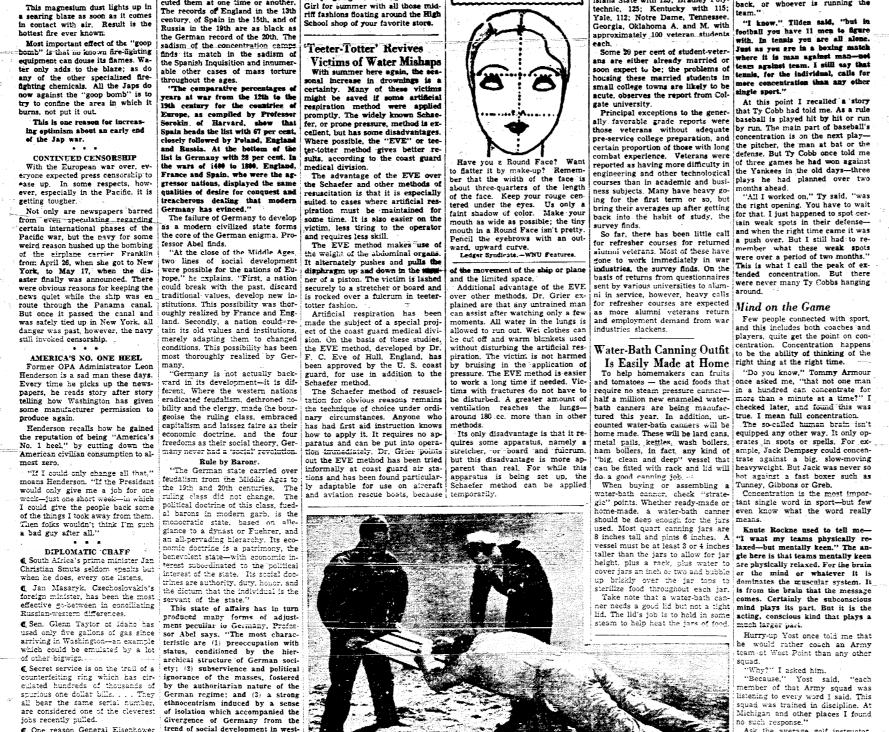

Coastguardsmen George Fissler and Eugene Guthrie demonstrate the EVE method of artificial respira- Hagen. So was Rogers Hornsby. So

should be deep enough for the jars means. used. Most quart canning jars are 8 inches tall and pints 6 inches. A "I waat my teams physically re-vessel must be at least 3 or 4 inches taller than the jars to allow for jar gie here is that teams mentally keen." The an-taller than the jars to allow for jar gie here is that teams mentally keen height. Plus a rack, plus water to cover jars an inch or two and bubble or the mind or whatever it is up brickly over the jar tons to dominates the muscular system. It.