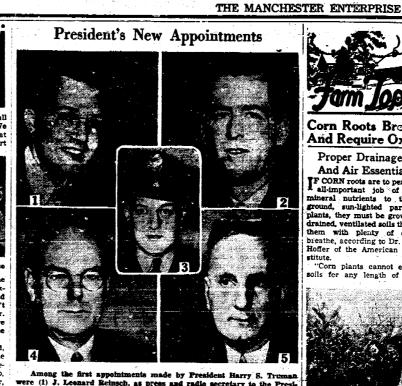

'de-combatizing' personnel sched-uled for demobilization by replacing

Among the first appointments made by Fresident Harry S. Truman were (1) J. Leonard Reinsch, as press and radio secretary to the Presi-deni; (2) Matthew J. Connelly, executive secretary; (3) Col. Harry H. Vaughan, military aide; (4) John W. Sayder, St. Louis banker, as Fed-eral Loan administrator; (5) Alfred Schindler, assistant to secretary of deni; (2) h Vaughan, m eral Loan a