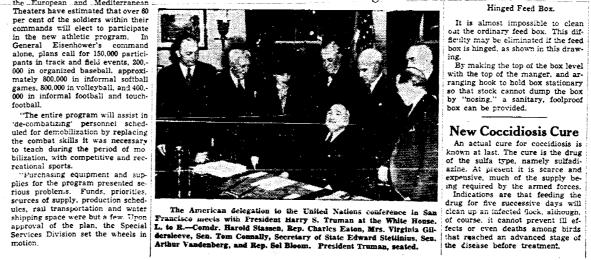

Truman Meets Peace Delegates

Result of Good Management.

entities involved. "But when the supply of oxygen in the soil, air and water becomes insufficient for the living corn roots and other organisms, an oxygen tension is created under which the corn roots cannot compete with the coll because of an angle of the living corn roots and other organisms. An oxygen tension is created under which the con roots cannot compete with the tension is and tension is on approximately and the supply tension is created under which the tension is created under which the tension is created under which the tension is and tension is on approximately and the supply tension is created under which the tension is created under which the tension is created under which the tension is and tension is on approximately and the supply tension is created under which the tension is tension soil bacteria and fungi." the inside.