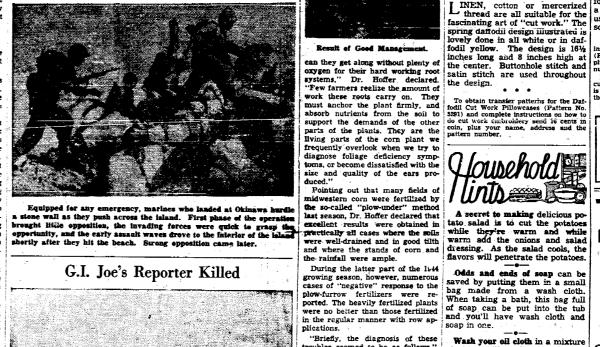

When War Arrived at Okinawa

Ernle Pyle, famous wir correspondent, acclaimed as the fighting men's personal reporter, recently killed by a Jap machine-gan bullet on a little island off Okinawa, is shown in his last photo. This is typical of the way he covered both wars, by living and working with the men. feal fitness for the fighting men in a little island off Okinawa, is shown in his last photo. This is typical be unshed a little island off Okinawa, is shown in his last photo. This is typical both wars, by living and working with the men. He escaped death several times while covering the war with Germany, temporarily at least, as given to me from the war office in Washington-