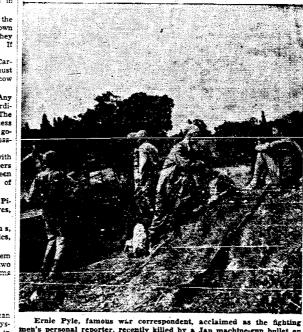

When War Arrived at Okinawa

Ernle Pyle, famous wir correspondent, acclaimed as the fighting men's personal reporter, recently killed by a Jap machine-gan bullet on a little island off Okinawa, is shown in his last photo. This is typical of the way he covered both wars, by living and working with the men. feal fitness for the fighting men in a little island off Okinawa, is shown in his last photo. This is typical be unshed a little island off Okinawa, is shown in his last photo. This is typical both wars, by living and working with the men. He escaped death several times while covering the war with Germany, temporarily at least, as given to me from the war office in Washington-