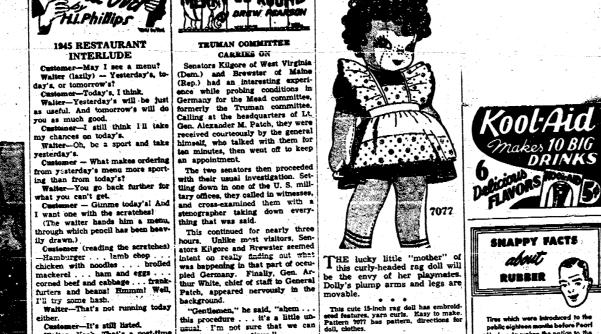

SEWING CIRCLE NEEDLECRAFT Curly-Headed Doll in a Pinafore

Tires which were introduced to the public eighteen months before Pearl Hisrbor, to wakes the nation to the necessity of mass production of symbolic rubber, ware created after our twen years of intensive research n synthetic rubber by B. F. Goodrich. The Jape are reported to have reversed the presess for making robber out of all and are making gatelins and all out of natural robber.

# PICTURE OF A MOTHER