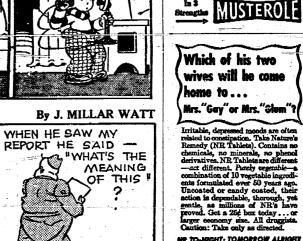

# THE MANCHESTER ENTERPRISE

GI'S WILL WANT TO RETURN TO COLLEGE

AUXILARY HOLDS THEIR

CRY Game Alicenses)

How would you like to pair your sell to the shoes were those of the president?

If the shoes were those of the president?