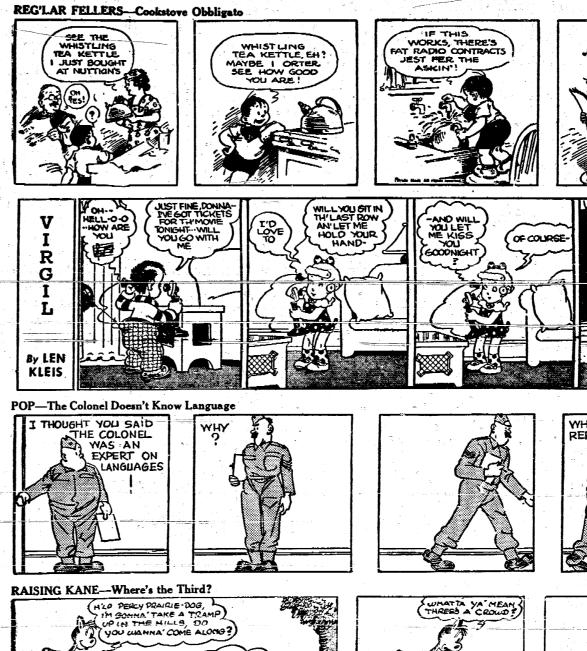

WHO

ASK ME

A General Quiz

ANOTHER

1. Why was the son of Edward III of England called the "Black Prince"?

UBE 000

THREE'S A CROUD!

PRIVATE

**BUCK** 

Chyde Lewis