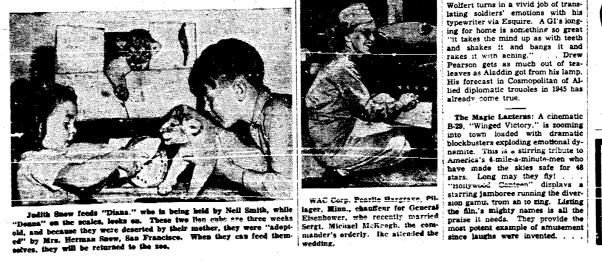

Snatchers - The boys are still snatching hair bows from the **Get Happy Relief** 



WHEN CONSTIPATION makes you feel punk as the dickens, brings on stomach speet, sour taste, gassy discomfort, take Dr. Celdwell's famous medicine to quickly pull the trigger on lary "inneres", and alsp you feel bright and chipper again. S way you real bright and chapper ages.

DR. CALPWELL'S is the wonderful semal inxative contained in good old Syrup Pepsin to make it so easy to take.

MANY DOCTORS use pepsin preparations in prescriptions to make the medicing macra paintable and agreeable to take. So he sure your lexitive is contained in Syrup Pepsin. MSIST ON DR. CALDWILL'S—the favorite

CAUTION: Use only as directed. DR. CALDWELL'S SENNA LAXATIVE COMPANIE - SYRUP PEPSIN

Long, Long Trail to Russia









Admiral a Lawyer









namite. This is a stirring tribute to America's 4-mile-a-minute-men who

inche

Before Morton Downey departed for overseas he was the only enter-tainer invited to perform before all chiefs of staff in Washington. Com-

For rolled from the terture of simple Piles, PAZO sintenest has been famous for more than thirty years. Here's why: First, PAZO climent southes inflamed areas, relieves pain and tiching. Second. PAZO climent toothes inflamed dried particular hardened. PAZO electrosis of the particular hardened dried particular hallo greened cracking and sevenues. Third, PAZO climb his distribution of the particular hardened for the particular hardened particular hardened particular single, thereogal, You're dector can tell you should be particular single, thereoga