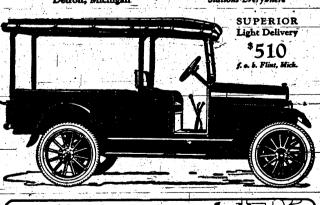

1648 Grandville Avenue

for Economical Transportation

Farm Products

Modern, progressive farmers, being also business men, now depend on fast Chevrolet Superior Light Delivery, with four post body was built especially for farm needs. It has the space and power for a big load, which it moves fast at a very low cost per mile.

For heavy work, Chevrolet Utility
Express Truck at only \$575, chassis
only, offers remarkable value. Fits
any standard truck body. Chevrolet Motor Company

Chassis 425 Utility Express Truck Dealers and Service
Stations Everywhere

Prices f. o. b. Flint, Mich.

Gives New Life to Old Stockings

.... Mrs. John Grossman, St

Superior 5-pass. Touring ... \$525 Superior 4-pass. Sedanette .. \$850 Superior 2-pass. Roadster. \$510 Superior Utility Coupe .....\$680 Superior 5-pass. Sedan . . . . \$860 Prices F. O. B. Flint.

Lindbert Auto Sales Company